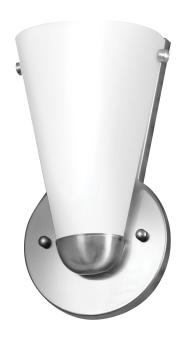

## WALL/CORRIDOR SCONCE

9.75"H Wall sconce with brushed nickel and white opal glass **SKU:** STX-SC7

#### Features

Finish: **Brushed Nickel** Number of Shades: **1** Shade Material: **Frosted Glass** Shade Style: **Other** Shade Item #: **N/A - Integrated in box** Certification: **UL or ETL Listed** Stock Status: **Overstock** Case Pack: **4** 

# Specifications

Dimensions: **5.25" W x 9.75" H x 4.25" D** Wall Plate Dimensions: **5" W x 9.75" H** 

### Details

Socket Type: **E26 Medium Base** Number of Sockets: **1 Bulb** Max Wattage per Socket: **60W** Connection Type: **Hardwired**