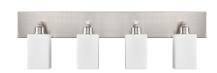

# 37"W BRUSHED NICKEL VANITY LIGHT WITH FROSTED ACRYLIC SHADES

37"W Four light vanity fixture with brushed nickel finish and frosted acrylic shades

SKU: STX-BV9

### Features

Finish: **Brushed Nickel** 

Shade Material: Frosted White Glass

Shade Style: Other

Certification: UL or ETL Listed

Stock Status: **Stocked** 

Case Pack: 2

## Specifications

Dimensions: **37" W x 11" H x 6" D**Wall Plate Dimensions: **37" W x 5" H** 

Shade Dimensions: 4" W x 6" H x 4" D