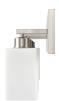

# 37"W BRUSHED NICKEL VANITY LIGHT WITH FROSTED ACRYLIC SHADES

37"W Four light vanity fixture with brushed nickel finish and frosted acrylic shades

SKU: STX-BV9

### Features

Finish: **Brushed Nickel** 

Shade Material: Frosted White Glass

Shade Style: Other

Certification: UL or ETL Listed

Stock Status: **Stocked** 

Case Pack: 2

## Specifications

Dimensions: **37" W x 11" H x 6" D**Wall Plate Dimensions: **37" W x 5" H** 

Shade Dimensions: 4" W x 6" H x 4" D