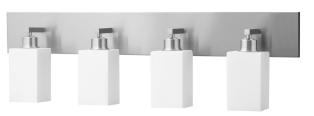

# 37"W BRUSHED NICKEL VANITY LIGHT WITH FROSTED ACRYLIC SHADES

37"W Four light vanity fixture with brushed nickel finish and frosted acrylic shades

SKU: STX-BV9

### Features

Finish: **Brushed Nickel** 

Shade Material: Frosted White Glass

Shade Style: Other

Certification: UL or ETL Listed

Stock Status: **Stocked** 

Case Pack: 2

## Specifications

Dimensions: **37" W x 11" H x 6" D**Wall Plate Dimensions: **37" W x 5" H** 

Shade Dimensions: 4" W x 6" H x 4" D