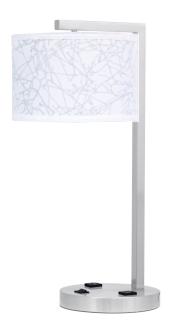

### **MAINSTAY TWIN TABLE LAMP WITH 2 OUTLETS**

21.75"H Two light table lamp with brushed nickel finish, branch shade and two convenience outlets

SKU: STX-2453TT

#### **Features**

Finish: Brushed Nickel Number of Shades: 1 Shade Material: Fabric Top With Pattern

**Printed On Hard Back** Shade Style: Round Drum Shade Item #: STX-2453TT-SH Certification: UL or ETL Listed

## Specifications

Dimensions: 9.5" W x 21.75" H x 11" D Base Dimensions: 8" Diameter

Shade Dimensions: 9.5" Diameter x 6.5" H

#### **Details**

Socket Type: E26 Medium Base Number of Sockets: 2 Bulbs Max Wattage per Socket: 40W Switch: 2 On/Off Rockers On Base Connection Type: Plug In

Cord: 8' Black

Outlet(s): 2 Convenience Outlets