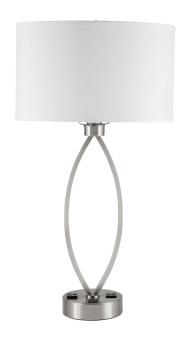

#### **SLEEP TWIN TABLE LAMP WITH 2 OUTLETS**

26"H Two light table lamp with brushed nickel finish, two convenience outlets and 24" cord cover

**SKU:** STX-2253TT

#### **Features**

Finish: Brushed Nickel
Number of Shades: 1
Shade Material: Pure White Linen
Shade Style: Round Drum
Shade Item #: STX-22SH-1
Certification: UL or ETL Listed

Stock Status: **Stocked** 

Case Pack: 2

## Specifications

Dimensions: **15" W x 26" H x 10" D**Base Dimensions: **6" Diameter** 

Harp Size: 7"

### **Details**

Socket Type: **E26 Medium Base** Number of Sockets: **2 Bulbs** Max Wattage per Socket: **60W** Switch: **2 On/Off Rockers On Base** 

Connection Type: Plug In

Cord: 8' Black

Outlet(s): 2 Convenience Outlets