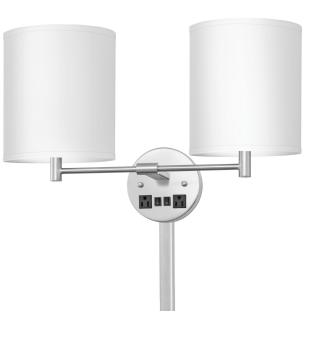

## CORBEL DOUBLE WALL LAMP WITH 2 OUTLETS

13.5"H Double wall lamp with brushed nickel finish and two convenience outlets; includes cord cover

SKU: STX-151WD

## Features

Finish: **Brushed Nickel** Number of Shades: **2** Shade Material: **Pure White Linen** Shade Style: **Round Drum** Shade Item #: **STX-150WS-SH** Certification: **UL or ETL Listed** Stock Status: **Stocked** Case Pack: **4** 

## Specifications

Dimensions: 24" W x 13.5" H x 7" D Wall Plate Dimensions: 6" Diameter Shade Dimensions: 8" Diameter x 9" H Harp Size: 8"

## Details

Socket Type: **E26 Medium Base** Number of Sockets: **2 Bulbs** Max Wattage per Socket: **60W** Switch: **2 On/Off Rockers On Base** Connection Type: **Plug In** Cord: **10' Black** Outlet(s): **2 Convenience Outlets**