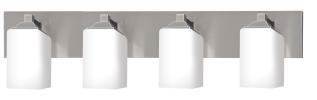

## 30"W BRUSHED NICKEL VANITY LIGHT WITH FROSTED GLASS SHADES

30"W Four light vanity fixture with brushed nickel finish and opal glass shades **SKU:** SIL-13VA4

## Features

Finish: **Brushed Nickel** Shade Material: **Frosted White Glass** Shade Style: **Straight Square** Certification: **UL or ETL Listed** Stock Status: **Stocked** Case Pack: **1** 

## Specifications

Dimensions: **30" W x 8.5" H x 5.25" D** Wall Plate Dimensions: **30" W? x 5" H** Shade Dimensions: **3.75" W x 5.5" H x 3.75" D** 

## Details

Socket Type: **E26 Medium Base** Number of Sockets: **4 Bulbs** Max Wattage per Socket: **60W** Connection Type: **Hardwired**