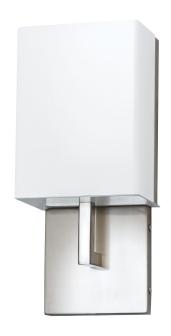

# 13"H BRUSHED NICKEL WALL SCONCE WITH FROSTED ACRYLIC SHADE

13"H Wall sconce with brushed nickel finish and frosted acrylic shade

**SKU:** SIG-9VA

#### **Features**

Finish: **Brushed Nickel** Number of Shades: **1** 

Shade Material: **Frosted White Acrylic** 

Shade Style: Half Rectangle

Shade Item #: N/A - Integrated in box

Certification: UL or ETL Listed

### Specifications

Dimensions: **6" W x 13" H x 4" D**Wall Plate Dimensions: **5" W x 5" H**Shade Dimensions: **6" W x 8" H x 4" D** 