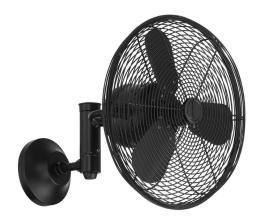

## **BW414FB3**

Bellows IV Indoor/Outdoor 14" Fan Flat Black

UPC#647881257071

### **Blades**

| Number of Blades:        | 3          |
|--------------------------|------------|
| Blades Included:         | Yes        |
| Blade Finish:            | Flat Black |
| Optional Blade Finishes: | No         |
| Blade Material:          | Steel      |
| Blade Sweep:             | 14"        |
| Blade Pitch:             | 7          |