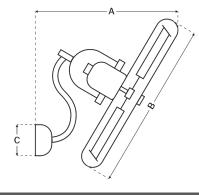

## **Ceiling Drop Dimensions**

| A: Wall Mount Extension | 17.5" |
|-------------------------|-------|
| B: Cage Diameter        | 16"   |
| C: Backplate Diameter   | 6.06" |